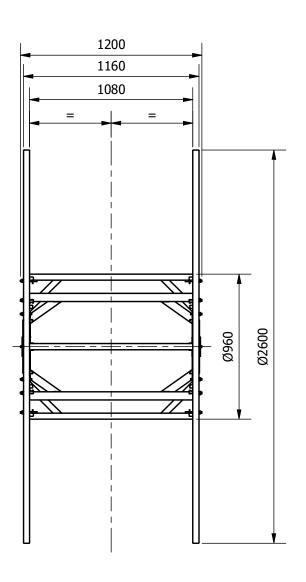

This drawing remains the property of Svensson Group. Unauthorized use is prohibited according to applicable law.

Reel Ø2600-Ø960-1080

Design load = 1.25 TONNES

338253 1

Customer Project/Order no.

Work in Progress RB Drawn by Checked by Approved by Date 2021-08-18 Drawn Scale Sheet format Material (only on parts) Weight 1: 25 A3 178,8 kg