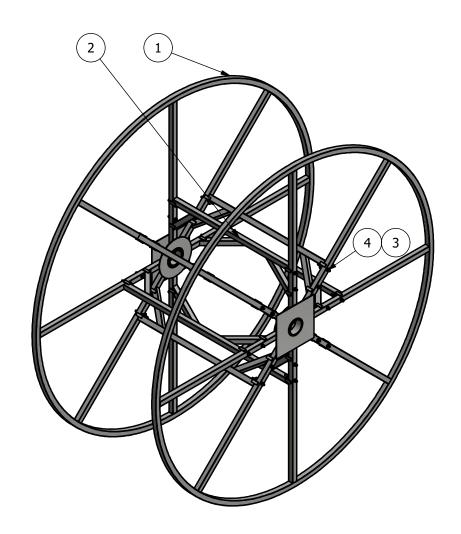

| 4    | 32  | Nut            | 934-10  | M6M 10        |   | 8/FZB     | 0,0  |
|------|-----|----------------|---------|---------------|---|-----------|------|
| 3    | 32  | Washer         | 125A-14 | RB 10,5x20x2  |   | 140HV/FZB | 0,0  |
| 2    | 8   | Barrel section | 338254  |               |   |           | 5,8  |
| 1    | 2   | Flange Ø2600   | 338259  |               |   |           | 66,0 |
| Item | Qty | Description    | Part No | Specification | L | Material  | Mass |

This drawing remains the property of Svensson Group. Unauthorized use is prohibited according to applicable law.

Reel Ø2600-Ø960-1080

Design load = 1.25 TONNES

338253 1

Customer Project/Order no.

Work in Progress RB Drawn by Checked by Approved by Date 2021-08-18 Drawn Scale Sheet format Material (only on parts) Weight 1: 25 A3 178,8 kg